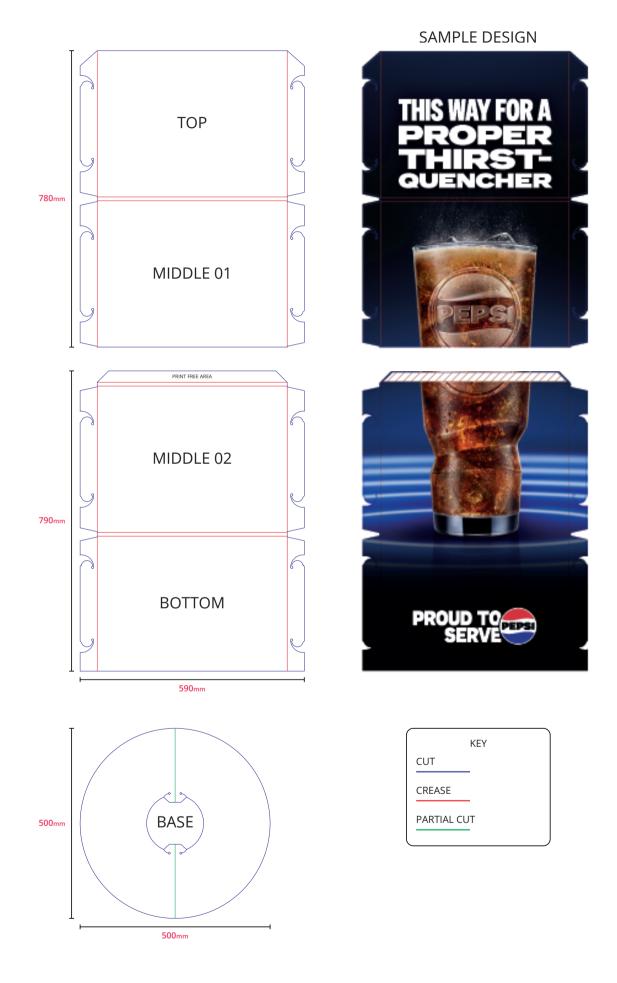

### FILE SETUP 👶

Please use template file below to ensure design requirements above are met: • RESOURCE PRINT - OVAL CARD POPUP TOTEM - TEMPLATE.ai