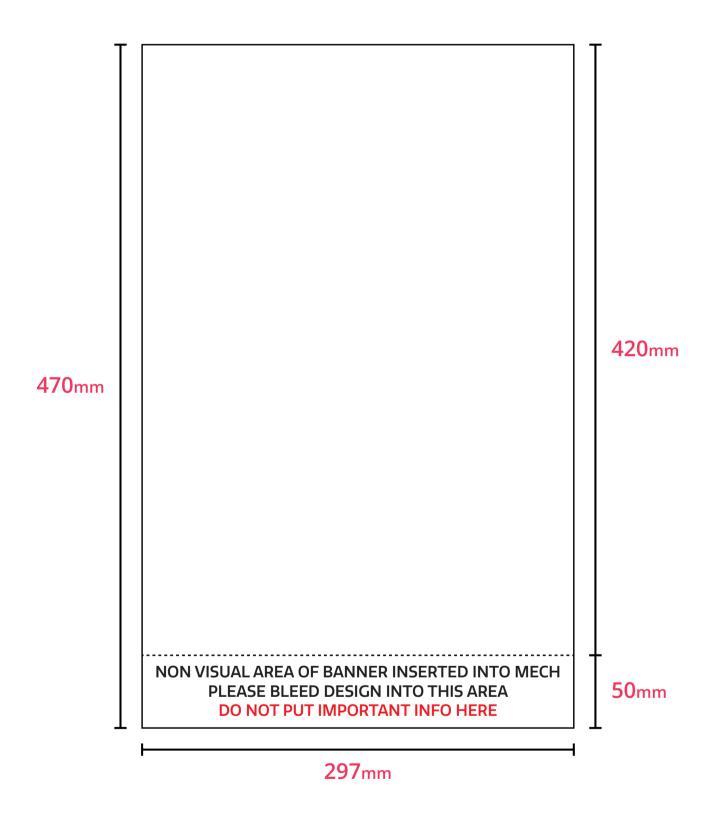

#### FILE SETUP

- Please name your file with the order reference & size
- Supply your artwork with crop marks
- For cut contour jobs, assign the cut as a spot colour and call it : CutContour

# **ARTWORK GUIDELINES A3 ROLLER BANNER**

Please use template file below to ensure design requirements above are met: • RESOURCE PRINT - A3 ROLLER BANNER - TEMPLATE.ai