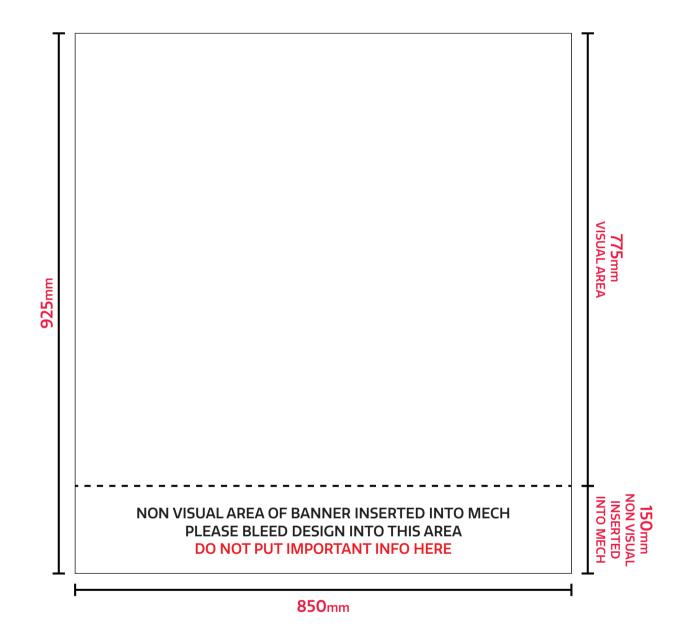

### ARTWORK GUIDELINES 850MM TABLE TOP ROLLER BANNER

### **RESOLUTION & SCALE**

- 100 dpi @ full size
- 400 dpi @ 25% scale
- 1000 dpi @ 10% scale

5mm to each edge

#### ARTWORK GUIDELINES 850MM TABLE TOP ROLLER BANNER

#### FILE SETUP 👶

Please use template file below to ensure design requirements above are met: • RESOURCE PRINT - 850MM TABLE TOP ROLLER BANNER - TEMPLATE.ai