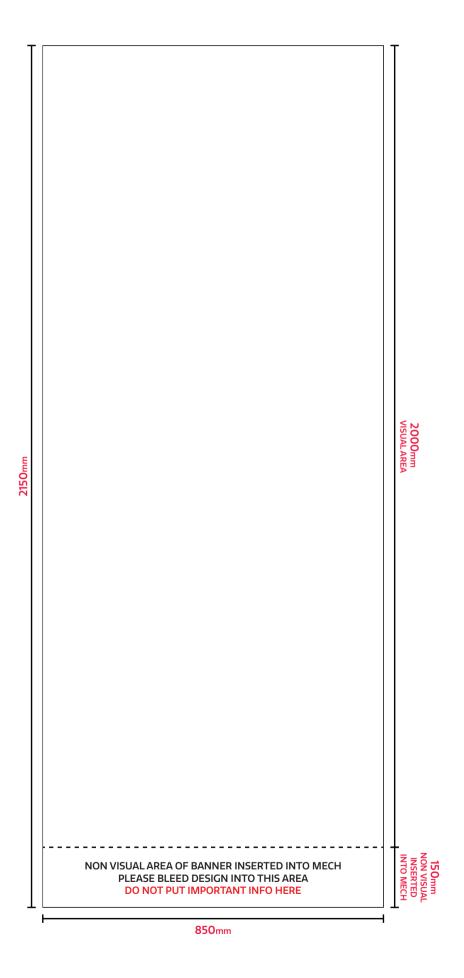

## **ARTWORK GUIDELINES** 850MM WIDE ROLLER BANNER

## **ARTWORK GUIDELINES** 850MM WIDE ROLLER BANNER

Please use template file below to ensure design requirements above are met: • RESOURCE PRINT - 850MM ROLLER BANNER - TEMPLATE.ai